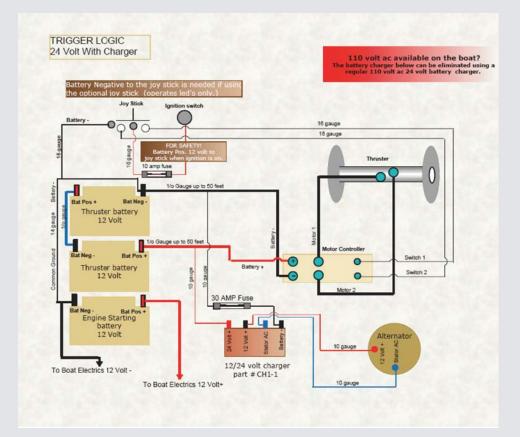

r installation, the 14ga wire from helm to motor controller and the 1/o ga wire from your battery to motor controller (Not Included).

#### SHIPPING INFORMATION

Product Weight: 31 lbs Product Dimensions: 24"W X 10"L

Shipping Weight: 55 lbs Shipping Box Dimensions: 26"W X 13"H X 29"L (shipping box includes all parts and accessories)

## **TECHNICAL INFORMATION**

#### Maintenance:

• Once a year in the spring, check the anodes and change if necessary

#### **Electricity**:

- SIDESHIFT Stern Thruster model ST 350 24 Volt draws 400 Amps.
- A transformer (part # 0263) is available for 24 volt units to enable the use of your existing 12 volt charging system. See accessories link on our website for more information.





# SIMPLE DOCKING FOR EVERY BOAT



## **ST 350 Electrical Schematics**