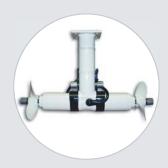

# ST 350: STERN THRUSTER

## DETAILS

The ST 350 is made specifically for boating vessels up to 50 feet in length.

- 24" Wide X 10" Long
- 24 Volt DC, 400 Amps, Dual Prop

#### **ALSO INCLUDED**

- Harness that runs from the thruster to the motor controller.
- Mounting hardware.
- Compression terminals.
- Joy stick (dual joystick available for both bow and stern).
- Installation manual.
- Computerized test results.