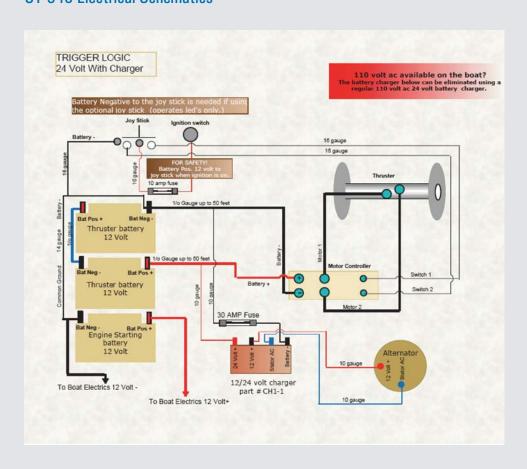

ire from helm to motor controller and the 1/o ga wire from your battery to motor controller (Not Included).

#### SHIPPING INFORMATION

Product Weight: 31 lbs

Product Dimensions: 24"W X 10"L

Shipping Weight: 55 lbs

Shipping Box Dimensions: 26"W X 13"H X 29"L (shipping box includes all parts and accessories)

#### **TECHNICAL INFORMATION**

#### Maintenance:

• Once a year in the spring, check the anodes and change if necessary

#### Electricity:

- SIDESHIFT Stern Thruster model ST 340 12 Volt DC draws 550 Amps.
- A transformer (part # 0263) is available for 24 volt units to enable the use of your existing 12 volt charging system. See accessories link on our website for more information.





## SIMPLE DOCKING FOR EVERY BOAT

# ST 340: STERN THRUSTER

#### ST 340 Electrical Schematics