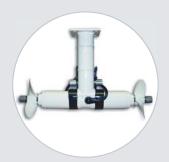

## ST 340: STERN THRUSTER

#### **DETAILS**

The ST 340 is made specifically for boating vessels up to 40 feet in length.

- 24" Wide X 10" Long
- 12 Volt DC, 550 Amps, Dual Prop

# ST 340: STERN THRUSTER